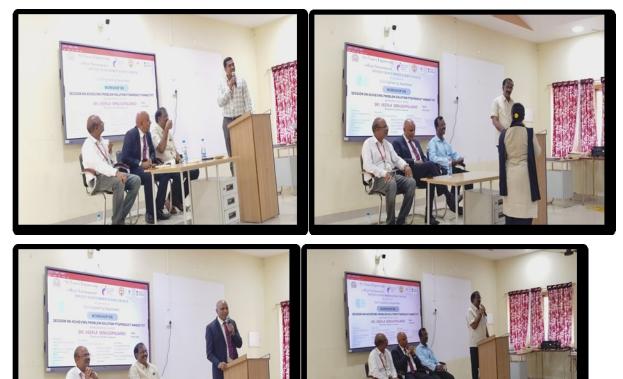

participants in advance or they can design their own training/workshop module based on the activity description.

In accordance with the specified focus area mentioned above, the Institution's Innovation Council (IIC) of our college, in partnership with the Department of Civil Engineering, organised a one-day workshop (offline) titled "SESSION ON ACHIEVING PROBLEM SOLUTION FIT & **PRODUCT MARKET FIT**" on 26<sup>th</sup> Feb 2024.

The brochure is below.

Sri Vasavi Engineering College(A)- Tadepalligudem.

Topic: **"SESSION ON ACHIEVING PROBLEM SOLUTION FIT & PRODUCT MARKET FIT"** by SRI. VEERLA VENUGOPALARAO. Time: 26<sup>th</sup> Feb 2024 10:30 AM to 1 PM. <u>Youtube link of the meeting</u>: