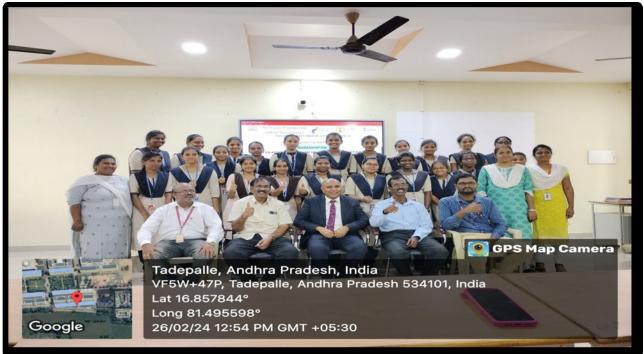

participants in advance or they can design their own training/workshop module based on the activity description.

In accordance with the specified focus area mentioned above, the Institution's Innovation Council (IIC) of our college, in partnership with the Department of Civil Engineering, organised a one-day workshop (offline) titled "SESSION ON ACHIEVING PROBLEM SOLUTION FIT & **PRODUCT MARKET FIT**" on 26<sup>th</sup> Feb 2024.

Screenshots of the participants in the meeting:

★08818-284577, 284355 Ext: 321; Fax: 08818-284577 Visit us at: www.srivasaviengg.ac.in SRI VASAVI ENGINEERING COLLEGE (AUTONOMOUS) (Sponsored by Sri Vasavi Educational Society) Approved by AICTE, New Delhi and Permanently Affiliated to JNTUK, Kakinada Pedatadepalli, TADEPALLIGUDEM – 534 101, W.G. Dist, (A.P.)