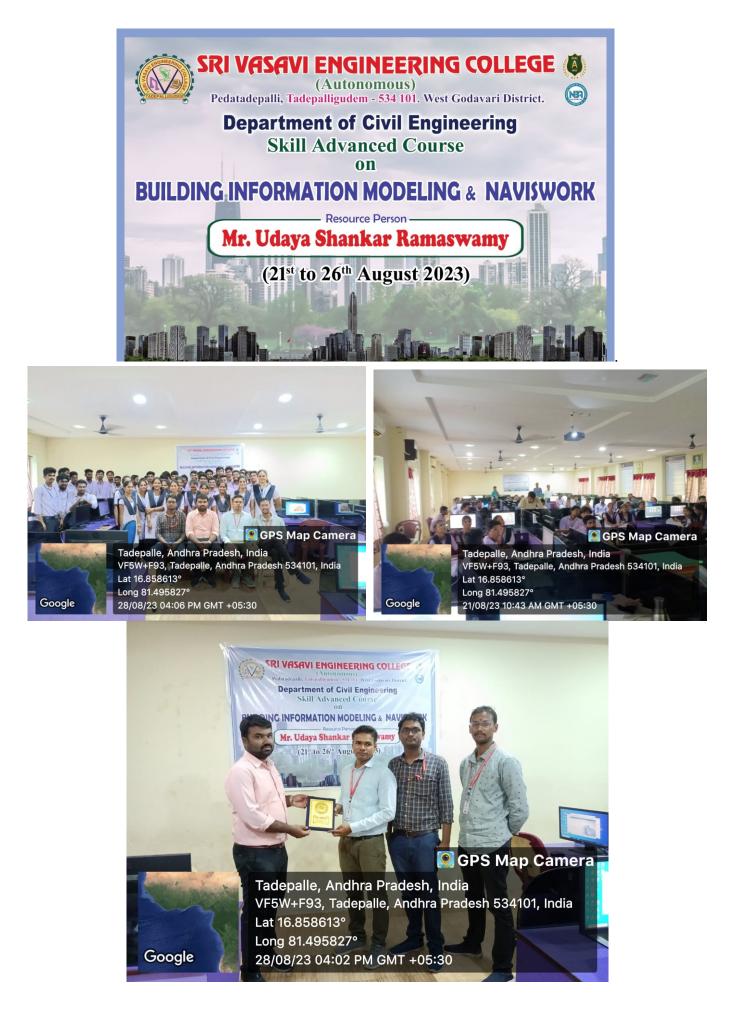

### **Department of Civil Engineering**

|           | Academic Year : 2023-2024      |                                                                                          |                                                                               |                                                                                                      |                                        |  |  |  |
|-----------|--------------------------------|------------------------------------------------------------------------------------------|-------------------------------------------------------------------------------|------------------------------------------------------------------------------------------------------|----------------------------------------|--|--|--|
| S1.<br>NO | DATE                           | Name of the Speaker                                                                      | Institution/Univers<br>ity/ Organization<br>Sponsored                         | Activity                                                                                             | Beneficiary                            |  |  |  |
| 1         | 19.06.2023<br>To<br>24.06.2023 | Buri Dali Naidu<br>9160156908<br><u>dalinaidu.b@apssdc.in</u>                            | AP State Skill<br>Development<br>Corporation                                  | One week workshop<br>on Revit Architecture                                                           | B.Tech II Year<br>63 Nos.              |  |  |  |
| 2         | 04.08.2023                     | Dr.K.V.Narasimha Rao<br>Chief Technical<br>Advisor,<br>Aakruthi Consultants,<br>Kakinada | Association of<br>Consulting Civil<br>Engineers (INDIA),<br>Rajamahendravaram | One-Day Workshop<br>On Practical And<br>Career Oriented<br>Training On Concrete<br>And Steel Testing | B.Tech III & IV<br>Year<br>125 Nos     |  |  |  |
| 3         | 21.08.2023<br>To<br>28.08.2023 | Mr. Udaya Shankar<br>Ramaswamy<br>(Coimbatore)                                           | Association of<br>Consulting Civil<br>Engineers (INDIA),<br>Rajamahendravaram | Skill Advanced<br>Course on<br>"Building<br>Information<br>Modeling" (BIM)                           | B.Tech IV Year<br>63 Nos.              |  |  |  |
| 4         | 26.02.2024                     | Sri Veerla Venu<br>Gopala Rao,<br>Proprietor, Swathi<br>Garments,<br>Tadepalligudem      | Institution<br>Innovation Council<br>(IIC)                                    | Session on achieving<br>Problem Solution fit<br>& Product Market Fit                                 | B.Tech II Year<br>58 Nos. &<br>Diploma |  |  |  |
| 5         | 19.03.2024<br>To<br>01.04.2024 | Mr. Udaya Shankar<br>Ramaswamy<br>(Coimbatore)                                           | Association of<br>Consulting Civil<br>Engineers (INDIA),<br>Rajamahendravaram | Skill Advanced<br>Course on<br>"Building<br>Information<br>Modeling" (BIM)                           | B.Tech II Year<br>58 Nos.              |  |  |  |

Department of Civil Engineering has planned to conduct Skill Advanced Course on **Building Information Modeling (BIM)** to B.Tech VI semester students. The details of the programme are furnished below for your kind perusal.

| Sl.No. | Name of the<br>Event                         | Proposed<br>Dates                           | Name of the<br>Resource<br>Person                 | Coordinators                                                    |
|--------|----------------------------------------------|---------------------------------------------|---------------------------------------------------|-----------------------------------------------------------------|
| 1      | Building<br>Information<br>Modeling<br>(BIM) | 19.03.2024<br>to<br>01.04.2024<br>(11 Days) | Mr. Udaya<br>Shankar<br>Ramaswamy<br>(Coimbatore) | <ol> <li>Mr. K.Gowtham Kumar</li> <li>Mr.K.Mehar Sai</li> </ol> |