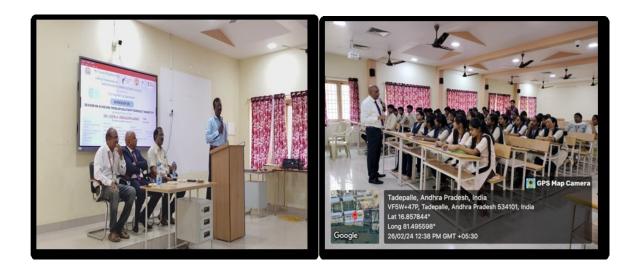

participants in advance or they can design their own training/workshop module based on the activity description.

In accordance with the specified focus area mentioned above, the Institution's Innovation Council (IIC) of our college, in partnership with the Department of Civil Engineering, organised a one-day workshop (offline) titled "SESSION ON ACHIEVING PROBLEM SOLUTION FIT & **PRODUCT MARKET FIT**" on 26<sup>th</sup> Feb 2024.

The brochure is below.

Sri Vasavi Engineering College(A)- Tadepalligudem.

Topic: **"SESSION ON ACHIEVING PROBLEM SOLUTION FIT & PRODUCT MARKET FIT"** by SRI. VEERLA VENUGOPALARAO. Time: 26<sup>th</sup> Feb 2024 10:30 AM to 1 PM. <u>Youtube link of the meeting</u>:

Screenshots of the participants in the meeting:

★08818-284577, 284355 Ext: 321; Fax: 08818-284577 Visit us at: www.srivasaviengg.ac.in SRI VASAVI ENGINEERING COLLEGE (AUTONOMOUS) (Sponsored by Sri Vasavi Educational Society) Approved by AICTE, New Delhi and Permanently Affiliated to JNTUK, Kakinada Pedatadepalli, TADEPALLIGUDEM – 534 101, W.G. Dist, (A.P.)